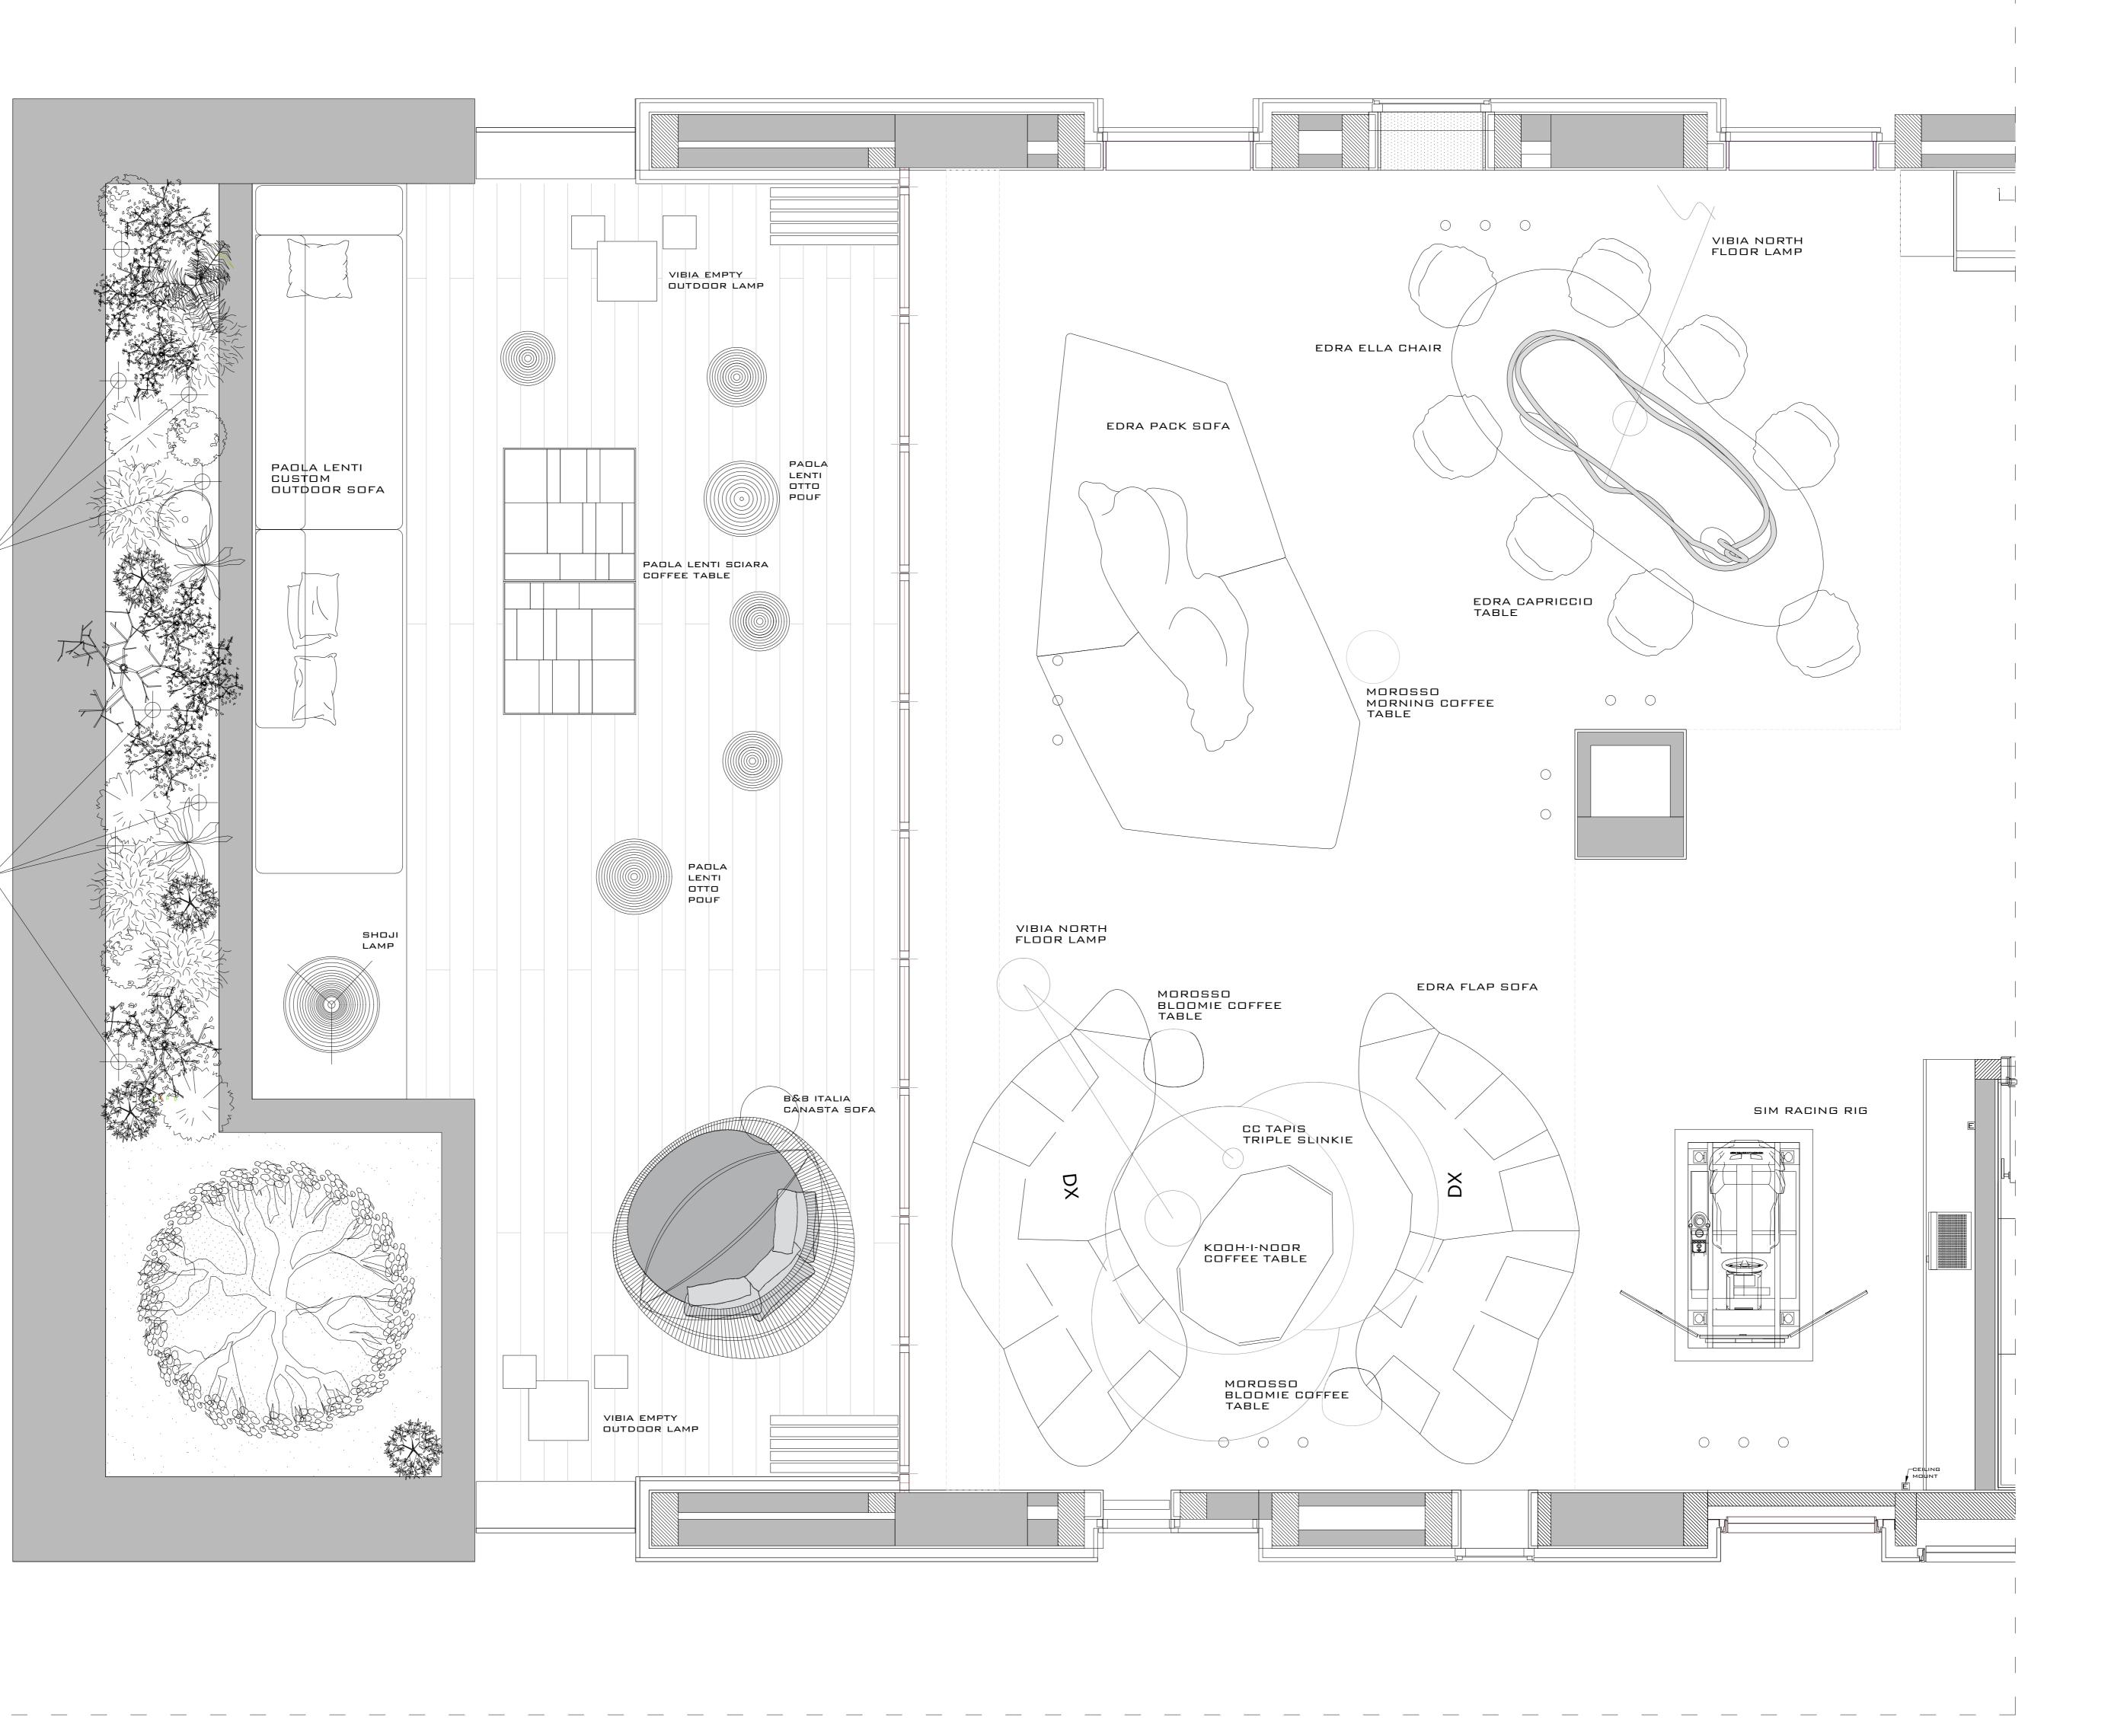

VIABIZZUND LAMP

PAOLA LENTI SHOJI LAMP

PAOLA LENTI SCIARA COFFEE TABLE

Notes:

VIABIZZUND -

Lucciola Lamp

Abaza Interior Design Studio - 897 Habib Ikhwan BIdg. 1st Floor - Corniche el mazraa - Beirut, Lebanon +961 70 88 44 40 - +961 1 31 37 66 / abaza@abaza.com