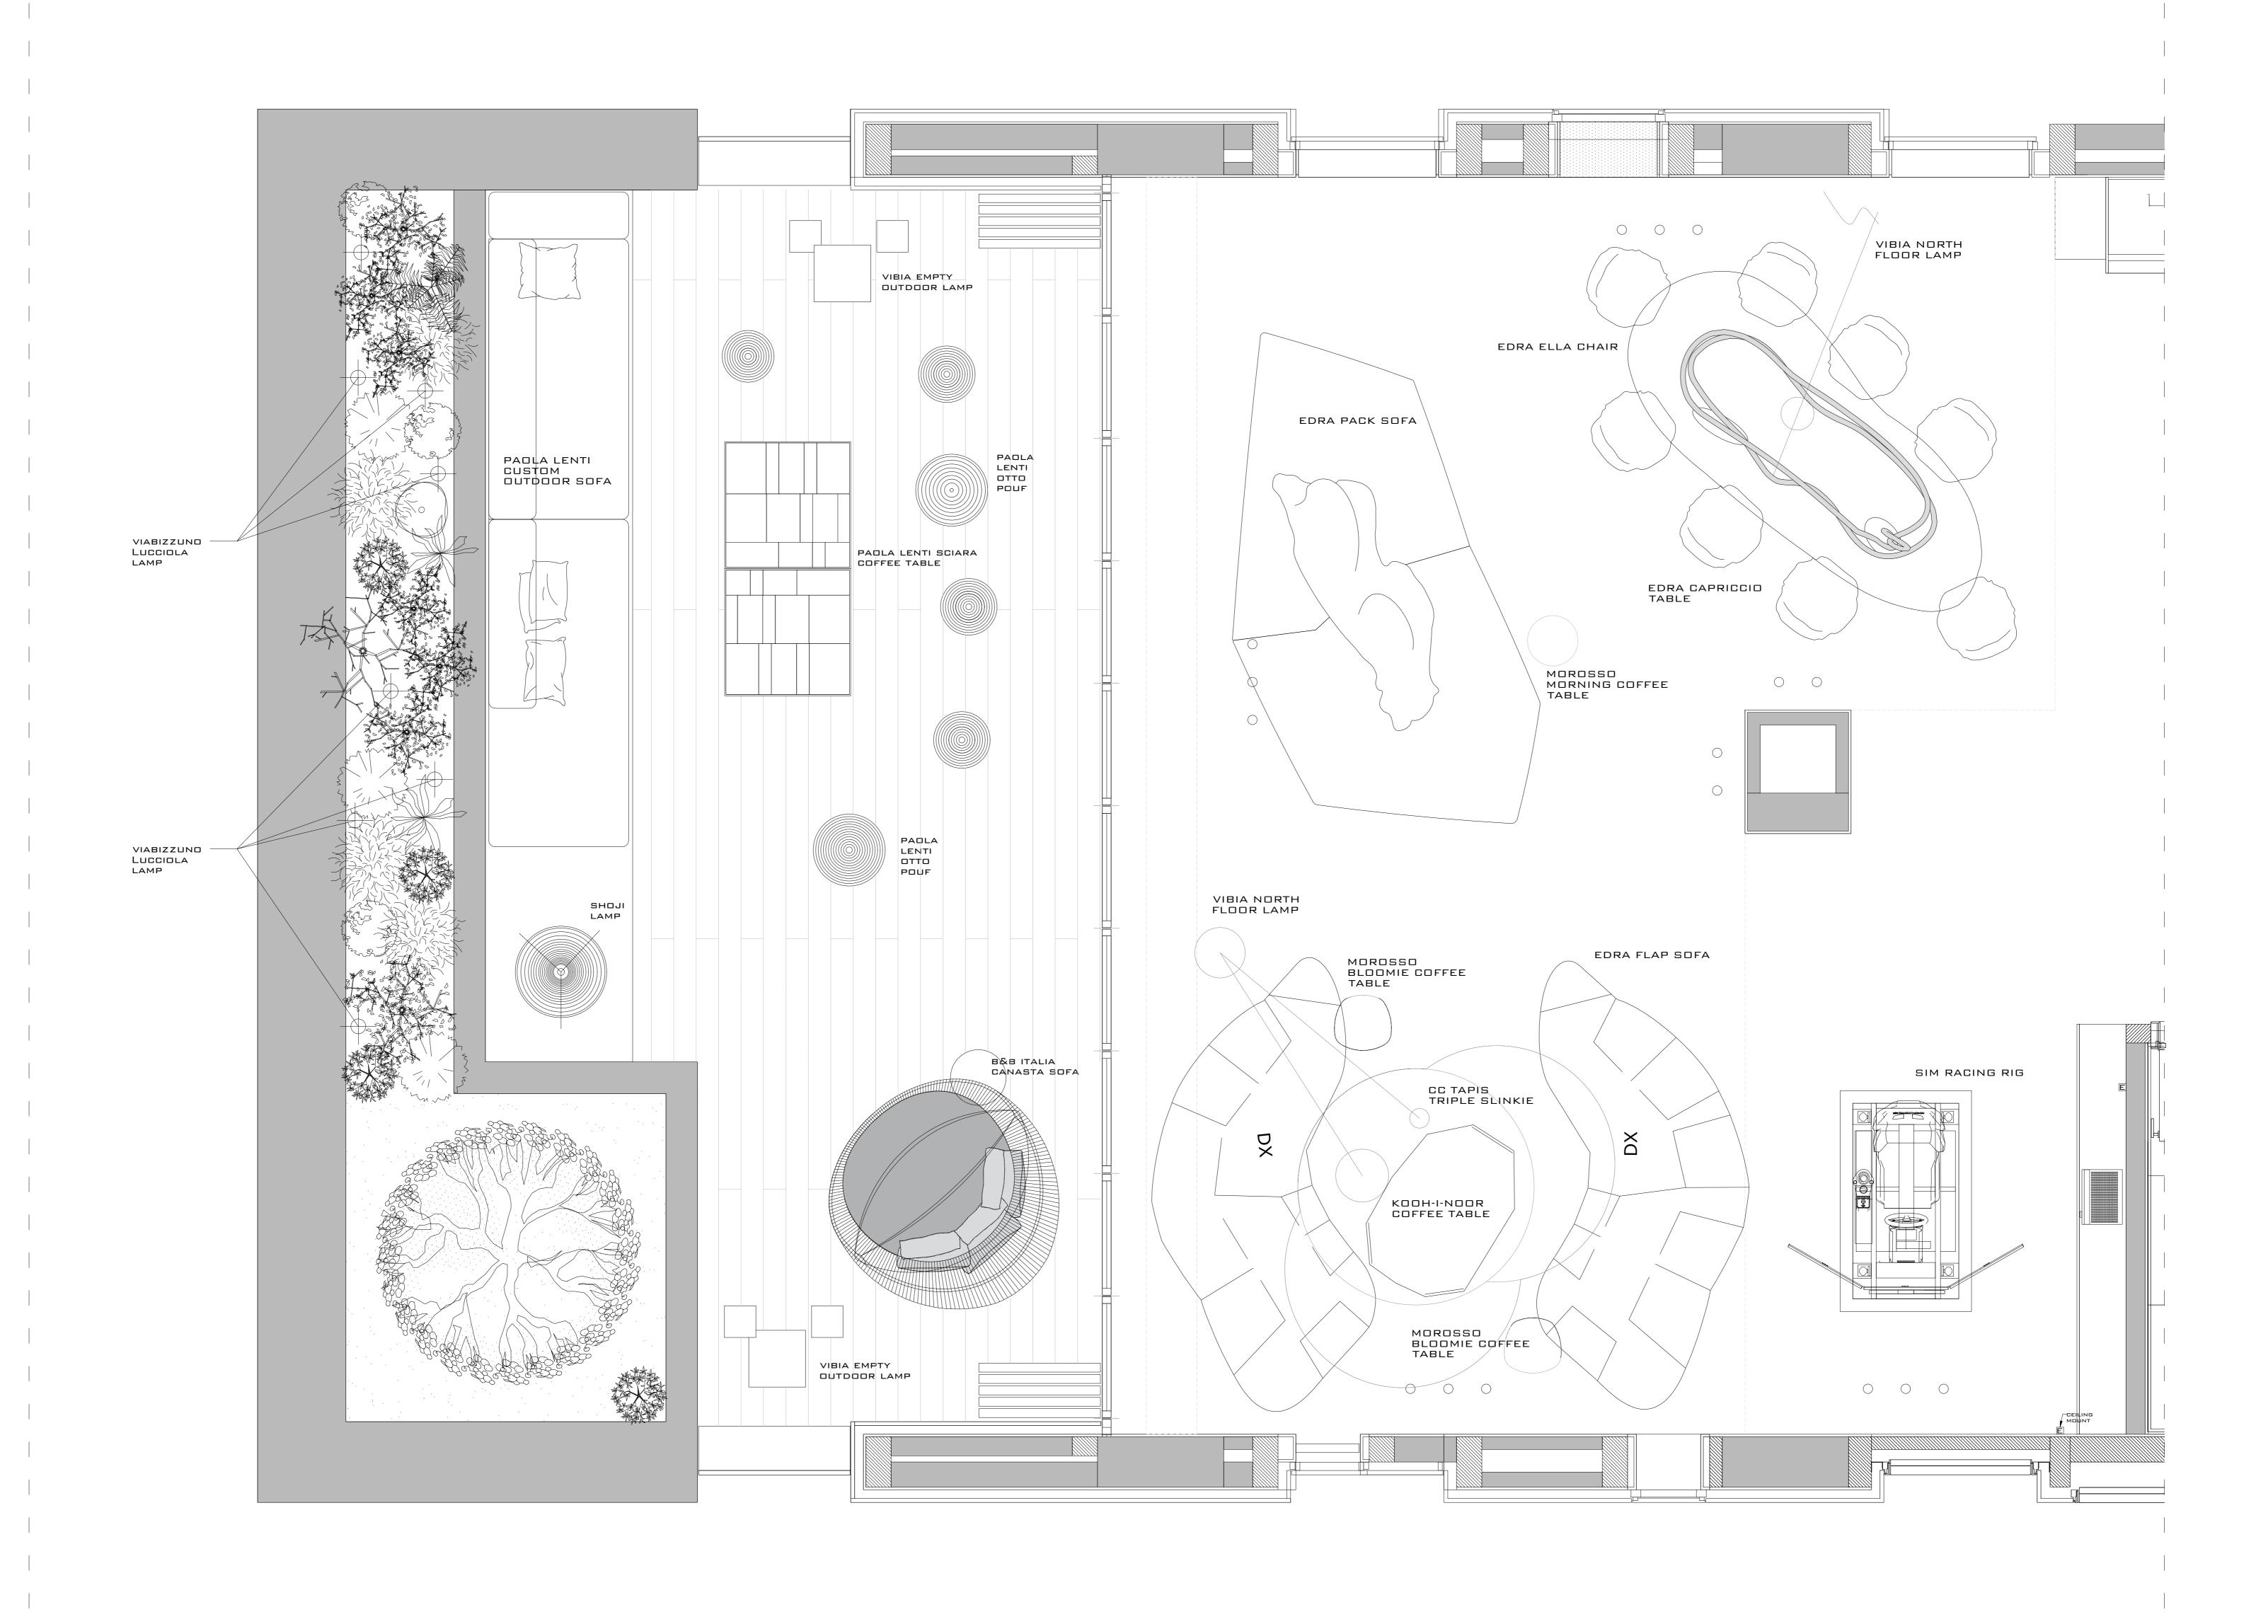

PAOLA LENTI SHOJI LAMP

PAOLA LENTI SCIARA COFFEE TABLE

EDRA PACK SOFA

EDRA FLAP SOFA

EDRA CAPRICCIO TABLE

EDRA ELLA CHAIR

PAOLA LENTI OTTO POUF

B&B ITALIA CANASTA 13

INTERIORS Abaza Interior Design Studio - 897 Habib Ikhwan Bldg. 1st Floor - Corniche el mazraa - Beirut, Lebanon +961 70 88 44 40 - +961 1 31 37 66 / abaza@abaza.com Notes:

Project No. Project Signed Approved YS-1852 3B-Salon Terrace Scale Revesion Drawn Verified  $\circ$  C 1:25@A3 Issued date Drawing No. Issued for 3.5.2020 A\_103 Living/Outd. Intent

Date Comments Rev no. 3.5.2018 Revised Layout

1:25 Scale

Date

3.5.2018