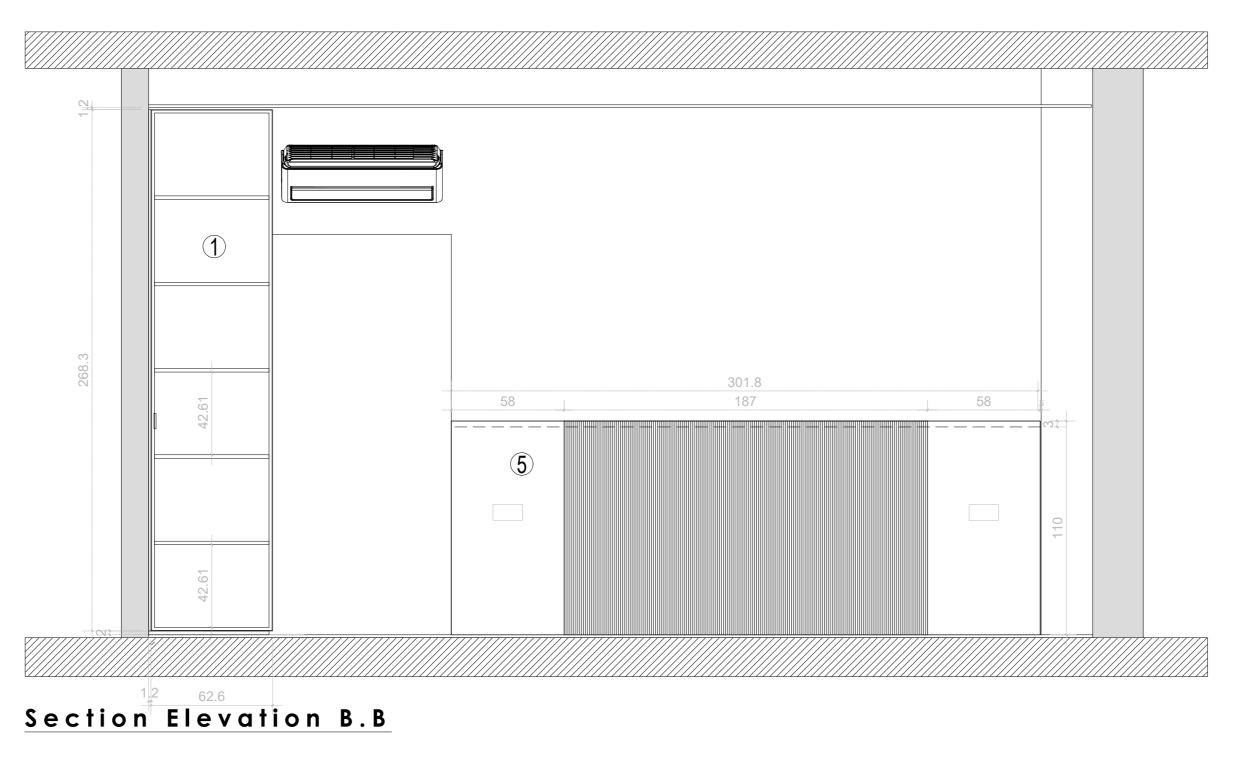

2 BLUSH NOISETTE 10YR 73-038

(3) METALLIC GUN METAL

4 Mirror Silver

5 Veneer Wood