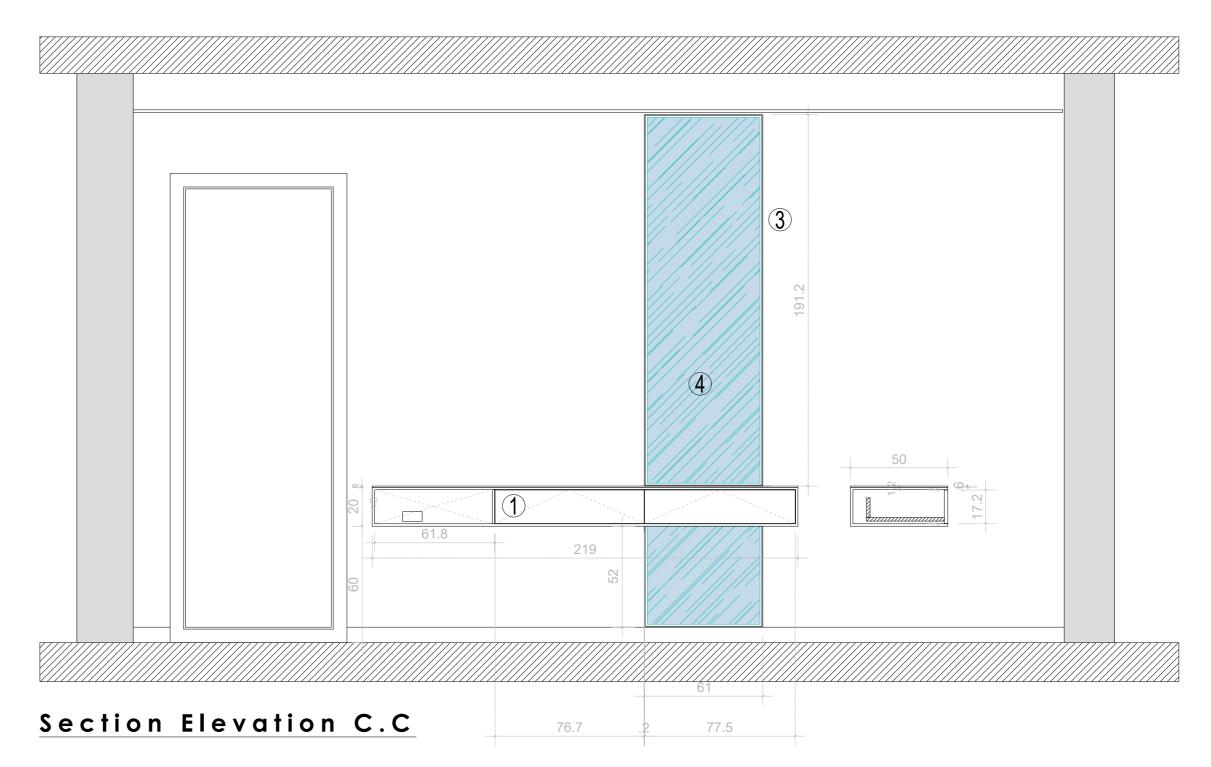

2 BLUSH NOISETTE 10YR 73-038

(3) METALLIC GUN METAL

4 Mirror Silver

5 Veneer Wood