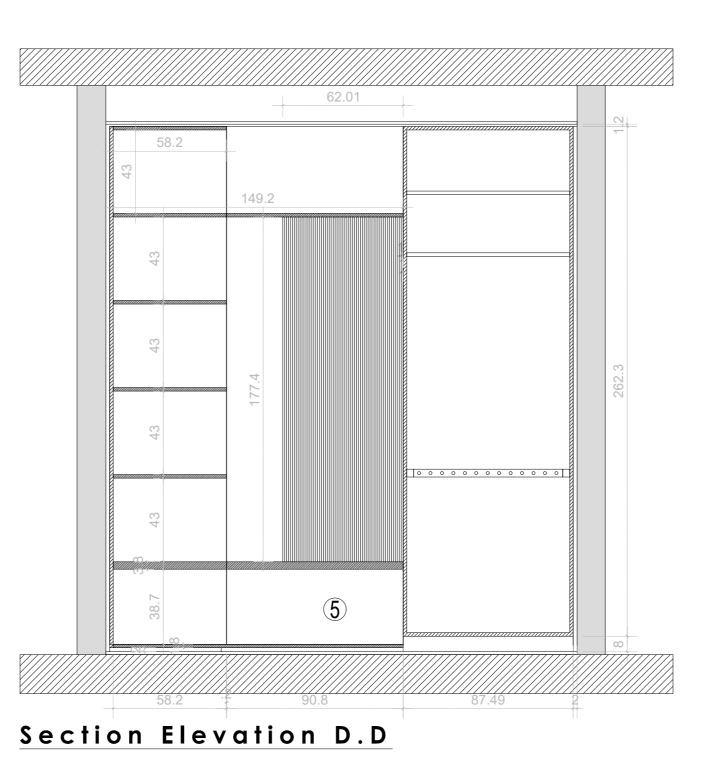

2 BLUSH NOISETTE 10YR 73-038

(3) METALLIC GUN METAL

4 Mirror Silver

5 Veneer Wood