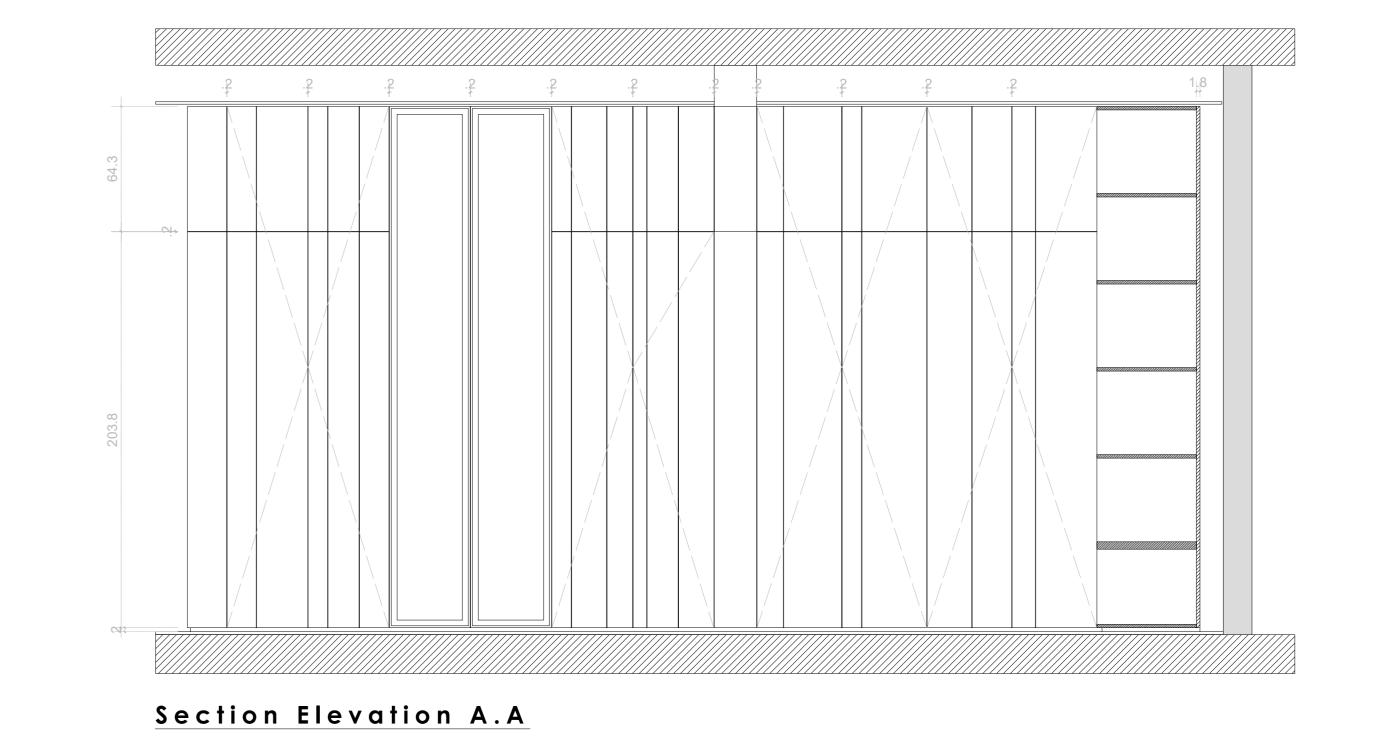

| Y S  | -0000 |    |
|------|-------|----|
| \$ c | ale   |    |
| 1:   | 25@A1 |    |
| Dr   | awing | Νo |
|      | 104   |    |

| Project No. | Project       |
|-------------|---------------|
| YS-0000     | F.D Proj.     |
| Scale       | Revesion      |
| 1:25@A1     | В             |
| Drawing No. | Drawing Title |

| Project  |   |
|----------|---|
| D Proj.  |   |
| Revesion | - |
| 3        |   |
|          |   |

Renovation

Intent

| Signed          |
|-----------------|
| _               |
| V e r i f i e d |
| -               |
| Issued date     |

4.2.2025

| Rev no. | Date     | Comments       |
|---------|----------|----------------|
| A       | 4.2.2025 | Revised Layout |
| В       | 7.2.2025 | Revised Layout |
| Ξ       |          |                |
|