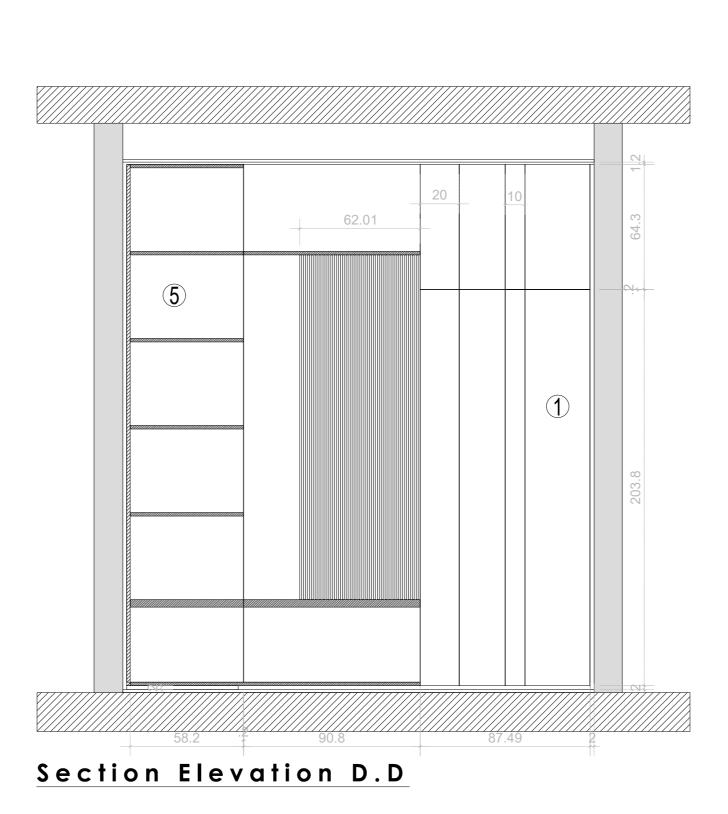

2 BLUSH NOISETTE 10YR 73-038

(3) METALLIC GUN METAL

4 Mirror Silver

5 Veneer Wood